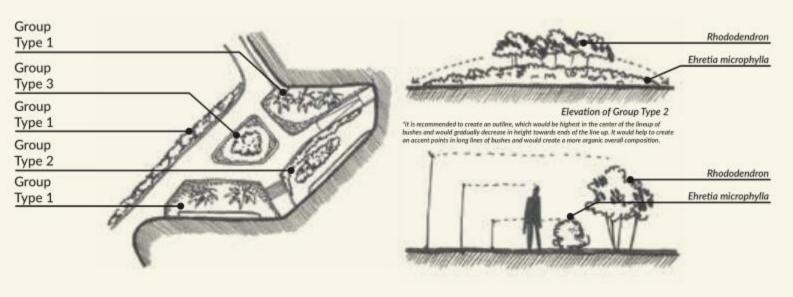

# LANDSCAPE DESIGN

iameter: up to 4 m Bougainvillea Spp Bougainvillea Spp Height: rom 0.1 - 1 m up to 30 m **Dianella tasmanica** Dianella tasmanica Height: up to 0.5 - 2 m