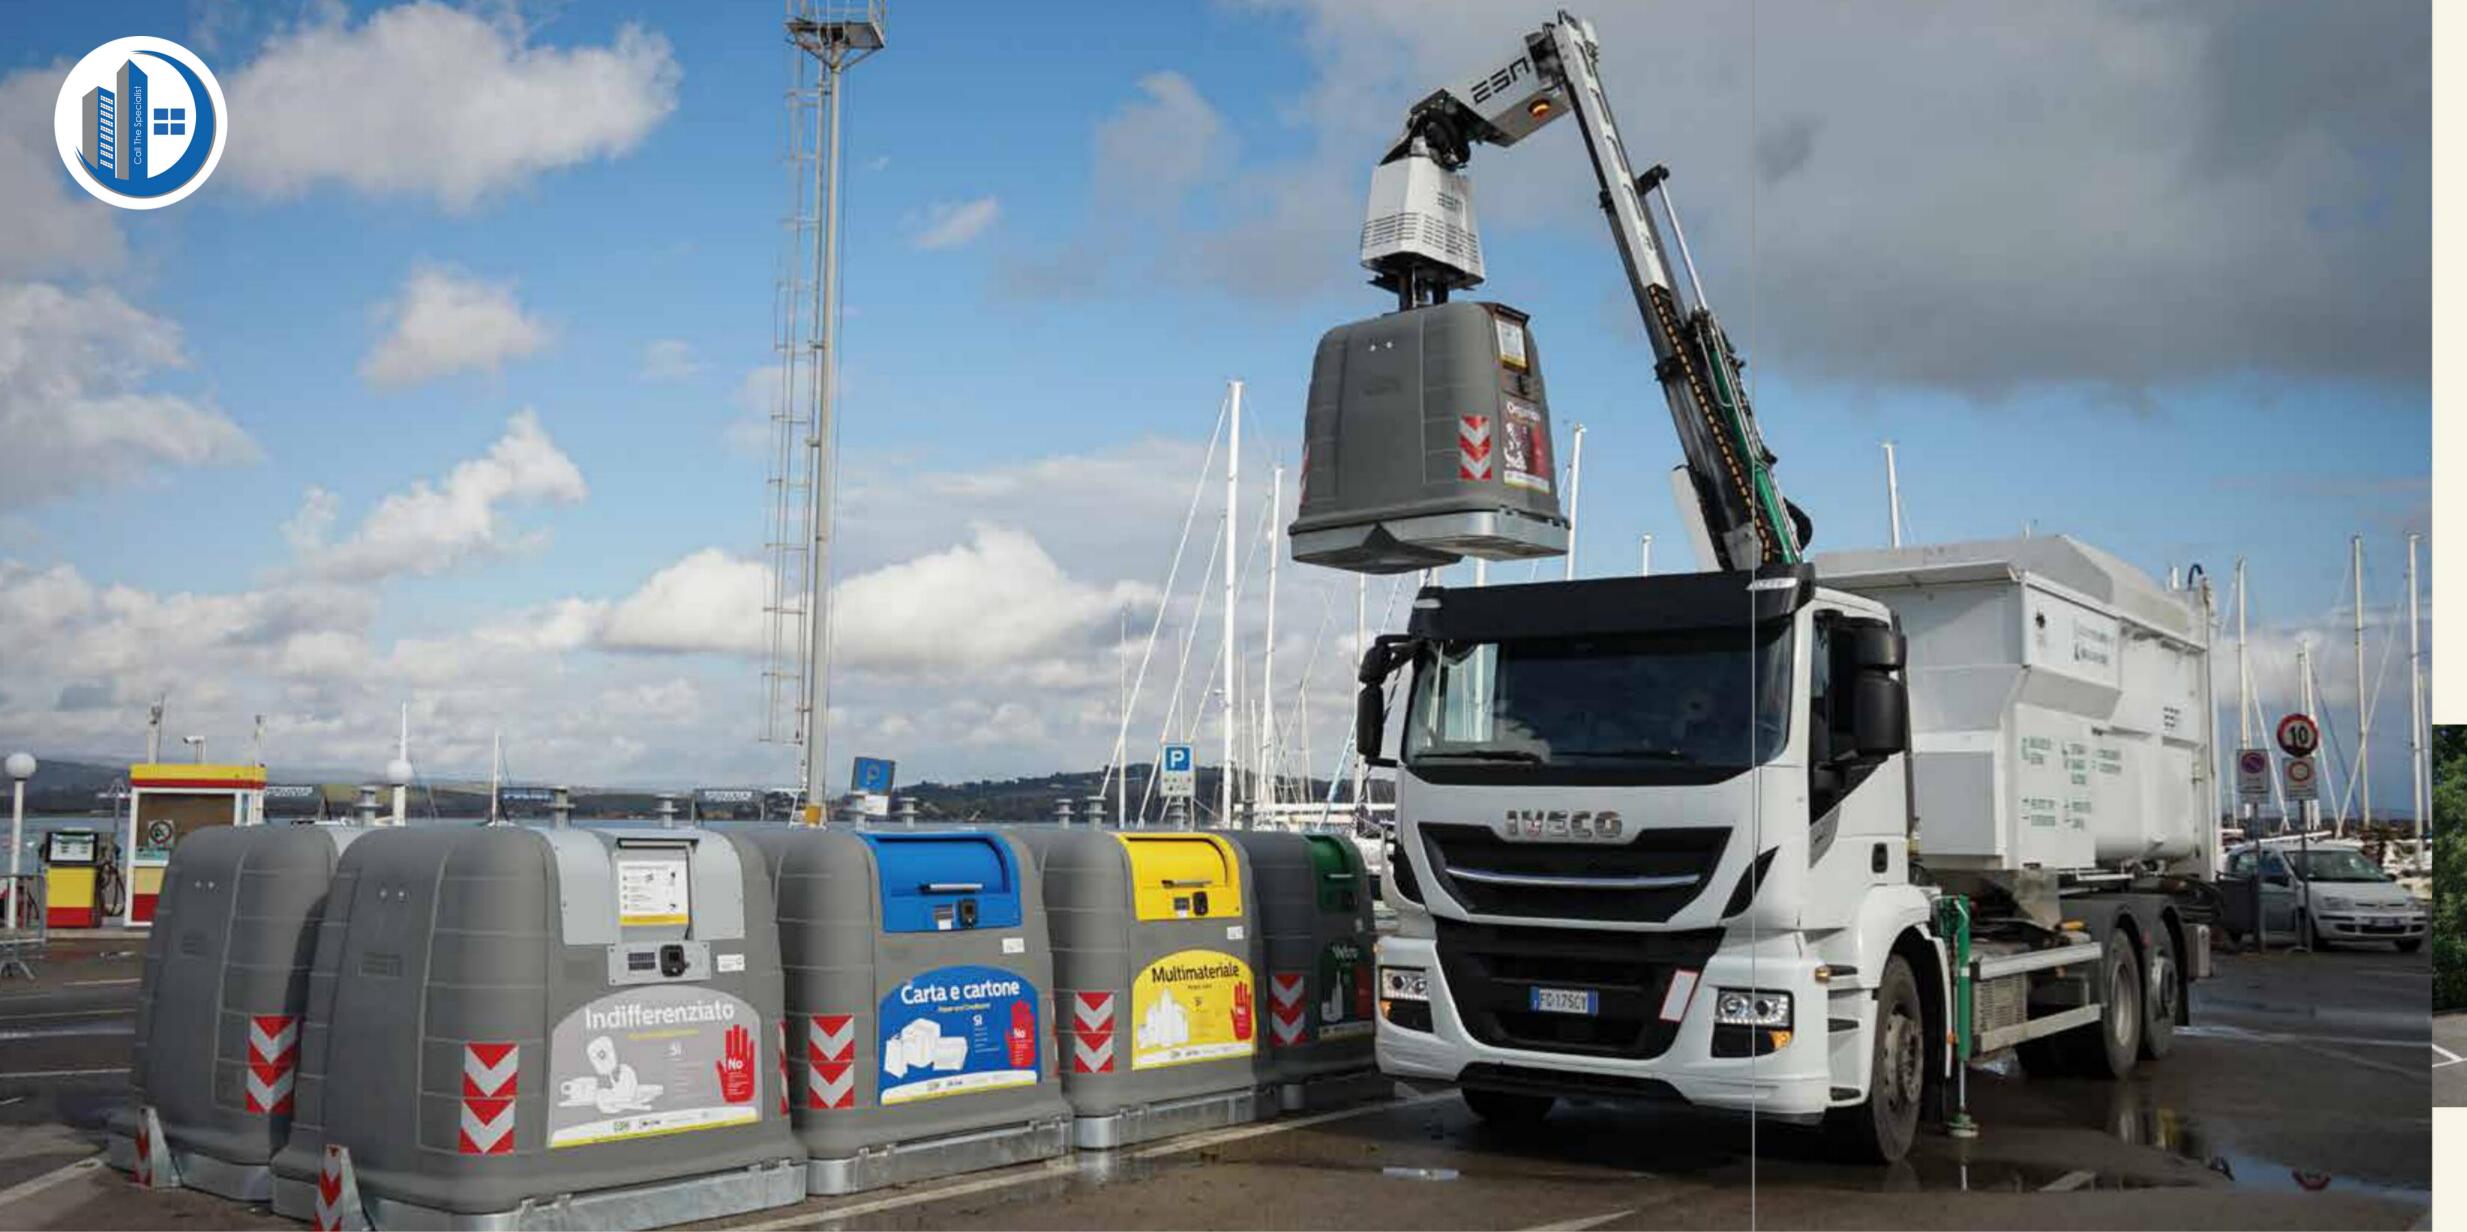

# INTEGRATED WASTE COLLECTION SYSTEM

At Capital Hills we have introduced an efficient and effective waste collection and management system. Using modern tools and technology in light of our social, environmental and economic strandards.

A combination of two sided robotic crane and a roll off compactor makes it a complete collection and management system. Keeping our environment safe and healthy is our top priority.