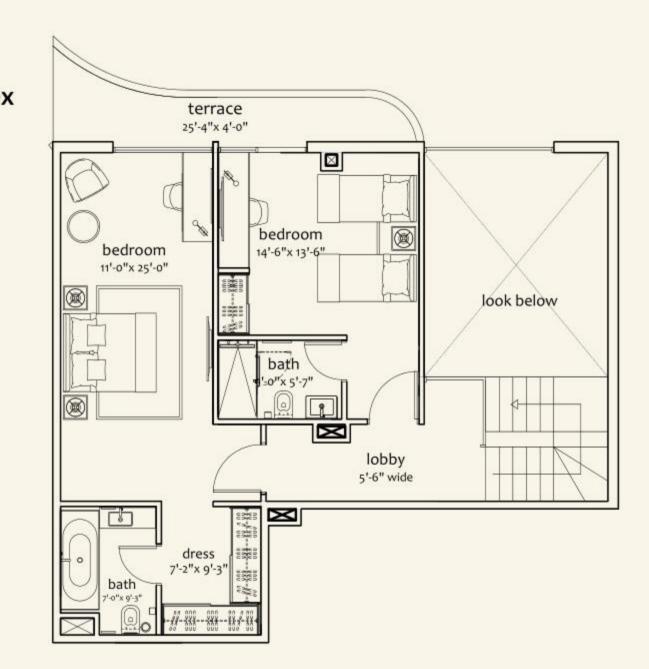

#### 3 BED DUPLEX APARTMENT

Three Bed Duplex Apartment (Ground Floor)

Covered Area 1054.00 sft Terrace 226.47 sft Total 1280.47 sft terrace
3'-9" wide

bedroom
15'-8"x 12'-9"

look below

Three Bed

Duplex Apartment

(First Floor)

Covered Area 785.87 sft Terrace 92.35 sft Total 878.22 sft

\* These plans represent the typical layout of each type of apartment.

For precise details plan please see the apartment plans provided in project showcase.