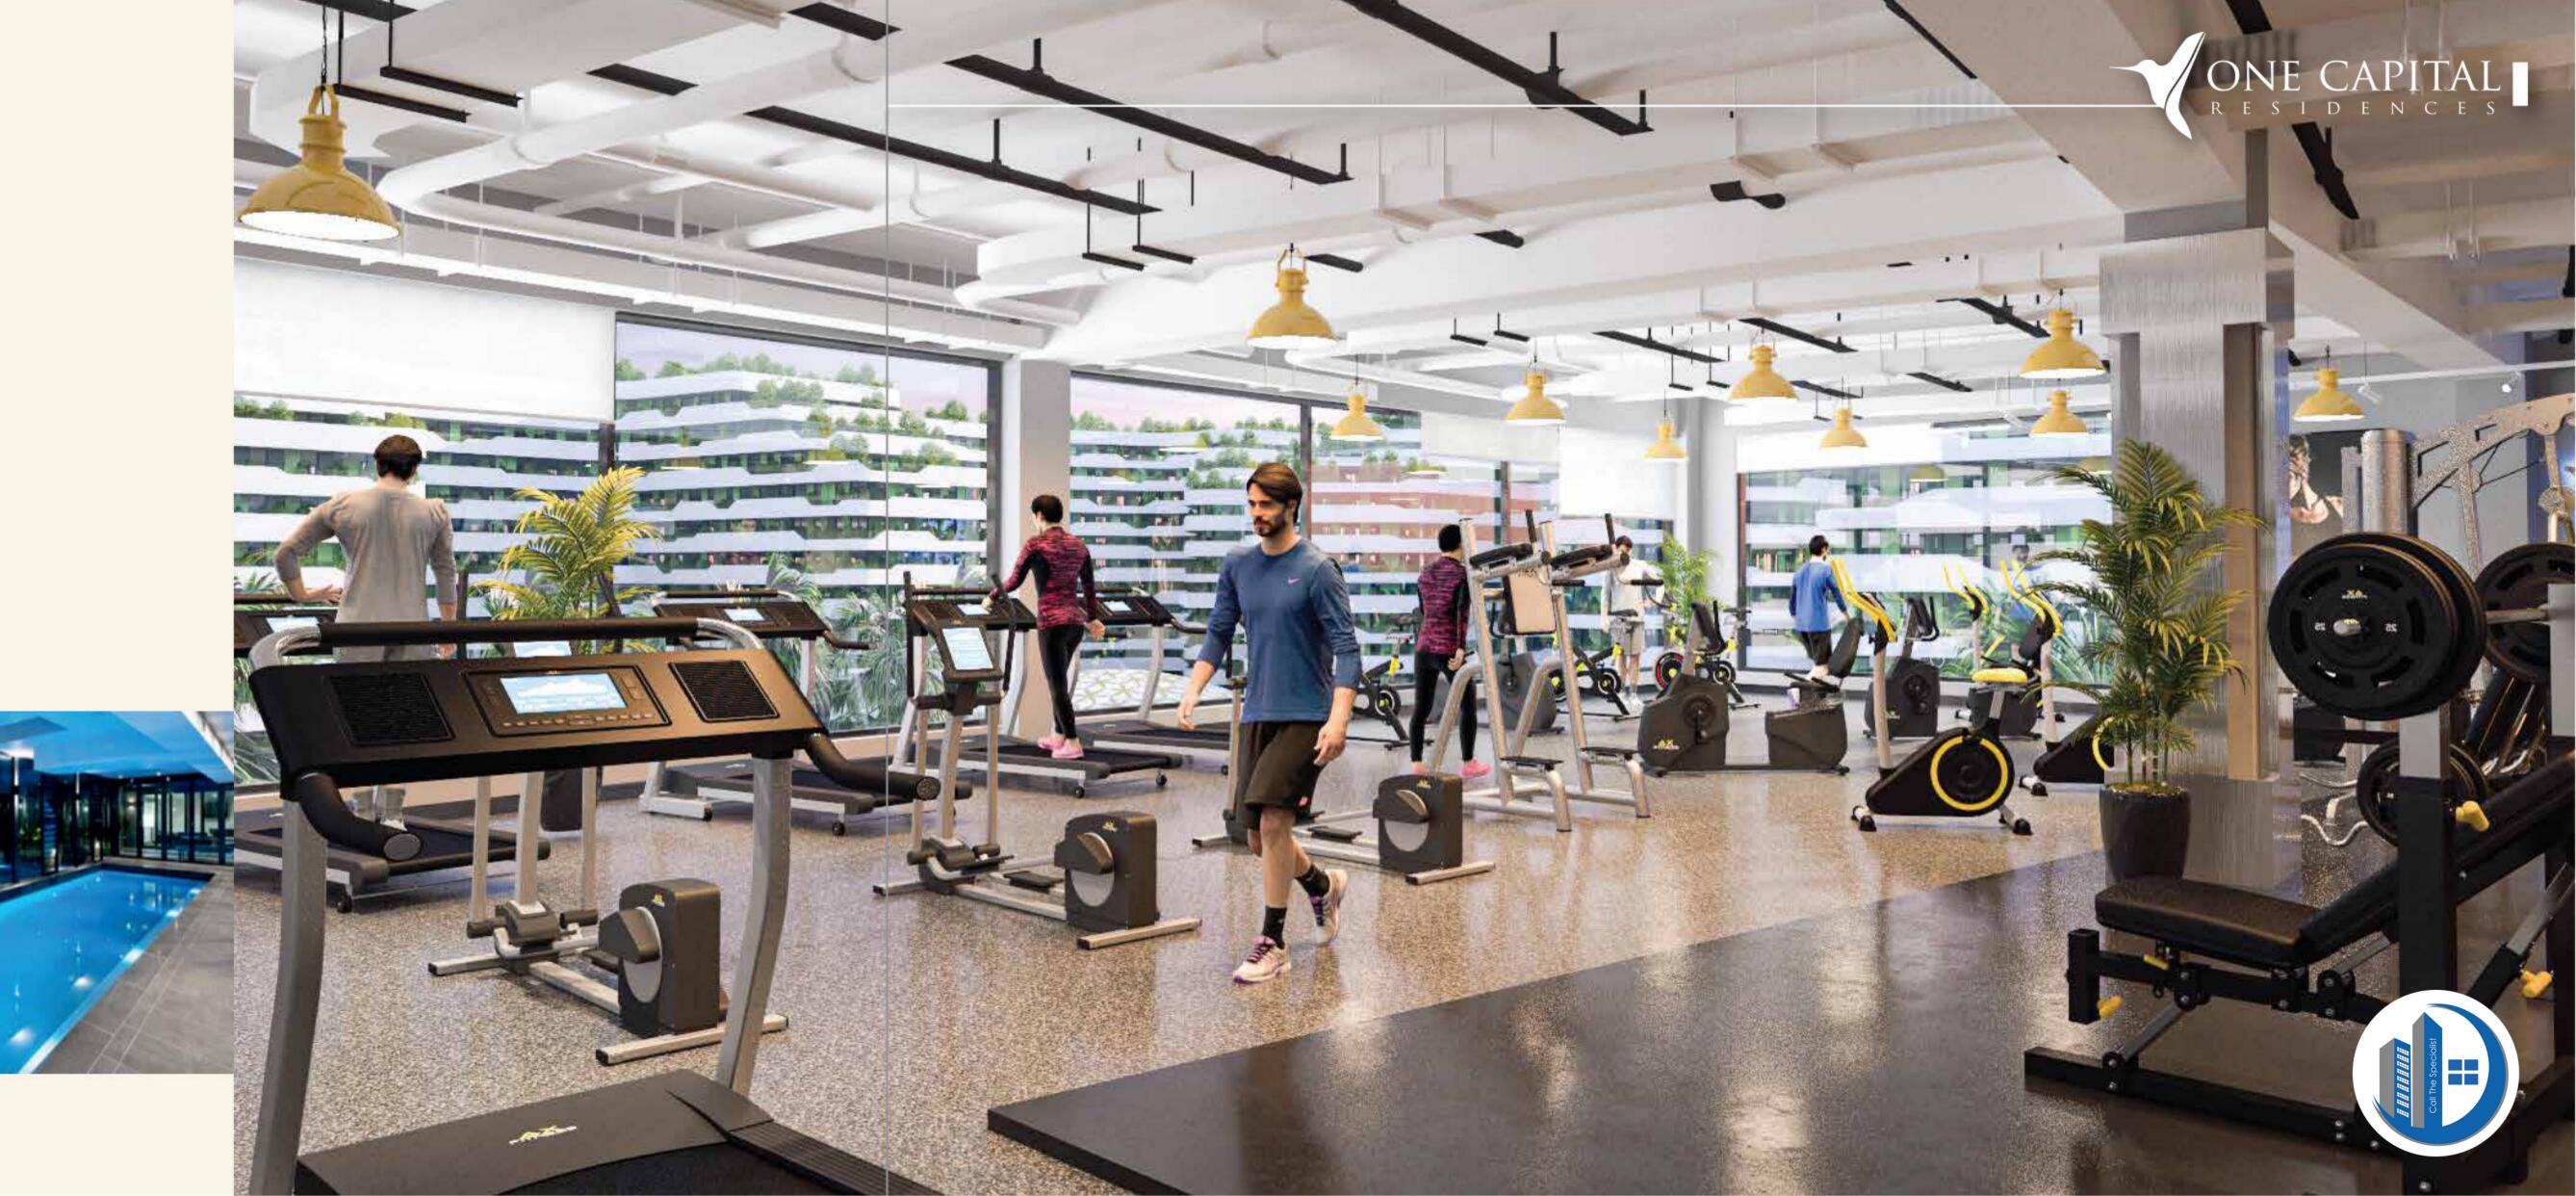

## SPORTS FACILITIES

We care about you and your loved ones thats why we are providing you a community surrounded by 90,400 sq. ft of Sport Facilities, Gyms, Swimming Pools, Skate park and Basketball court with 1.75 km walkways. One Capital is a place where you can experience all the charms of a luxurious and healthy life.