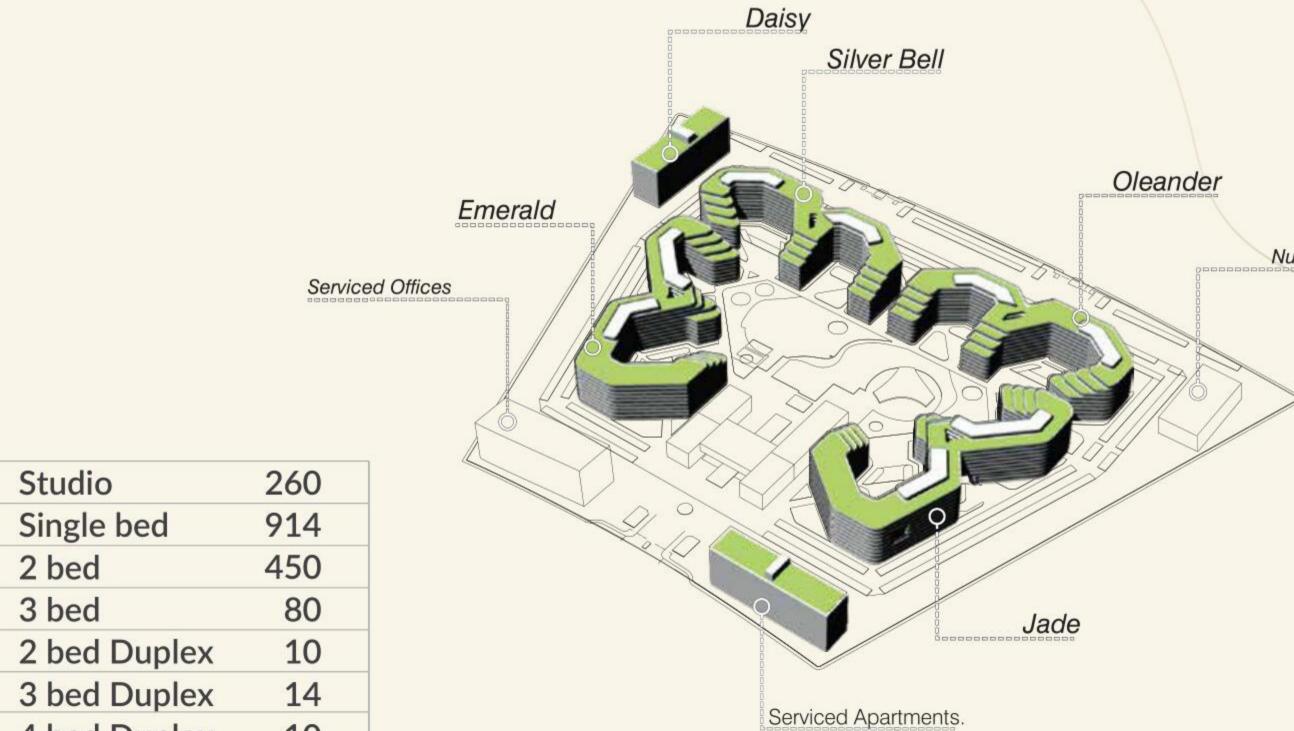

### LUXURY LIVING

One Capital is a dream living, where you can enjoy life at its fullest. Having 1,738 residences from Studio to 1, 2 and 3 bed apartments 3/4 bed Duplex One. One Capital is going to be an exclusive development with extraordinary features, uncompromising standards and exceptional finishes.

# APARTMENTS TYPOLOGIES