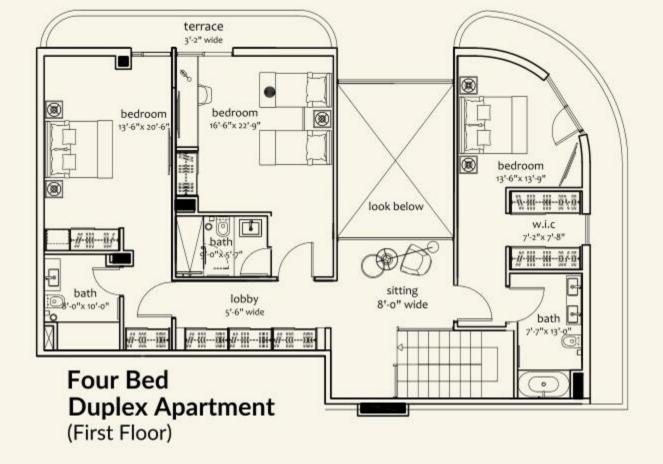

#### 4 BED DUPLEX APARTMENT (DIP POOL)

Four Bed Duplex Apartment (Ground Floor)

Covered **Area** 1448.62 sft Terrace 267.91 sft

**Total** 1716.53 sft

Four Bed Duplex Apartment (First Floor)

Covered

**Area** 1406.62 sft Terrace

785.22 sft

**Total** 2191.84 sft

\* These plans represent the typical layout of each type of apartment. For precise details plan please see the apartment plans provided in project showcase.