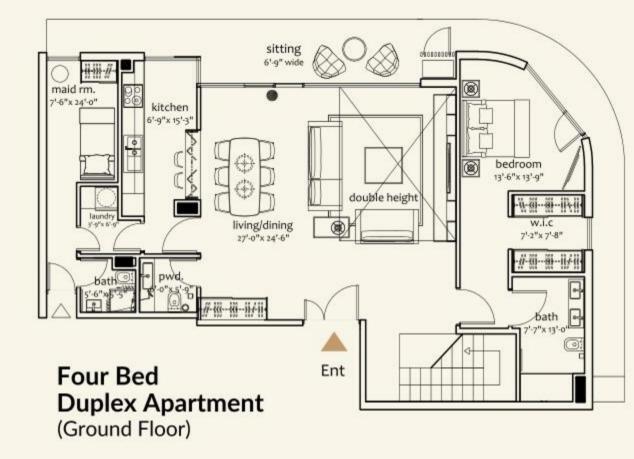

#### 4 BED DUPLEX APARTMENT (DIP POOL)

Four Bed Duplex Apartment (Ground Floor)

Covered **Area** 1448.62 sft Terrace 267.91 sft

**Total** 1716.53 sft

Four Bed Duplex Apartment (First Floor)

Covered

**Area** 1406.62 sft Terrace

785.22 sft

**Total** 2191.84 sft

\* These plans represent the typical layout of each type of apartment. For precise details plan please see the apartment plans provided in project showcase.