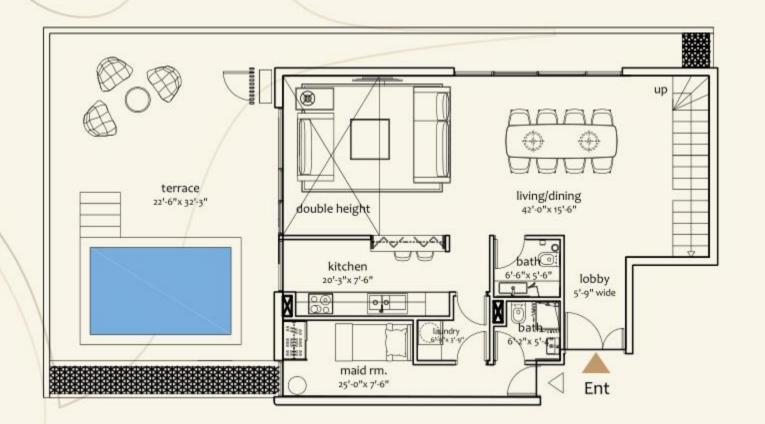

### IMPRESSIVE LAYOUT PLAN

A series of typologies have been developed that optimize the surfaces to the maximum and minimize the general services for a lower maintenance.

Similarly, "smart" corridors are used that allow the maintenance of the largest possible number of housing facilities from outside.

The rooms always have continuity on the outdoor balconies overlooking the central park and the mountains. An outdoor space for Ac units has been incorporated to avoid bad visual impacts in the complex.