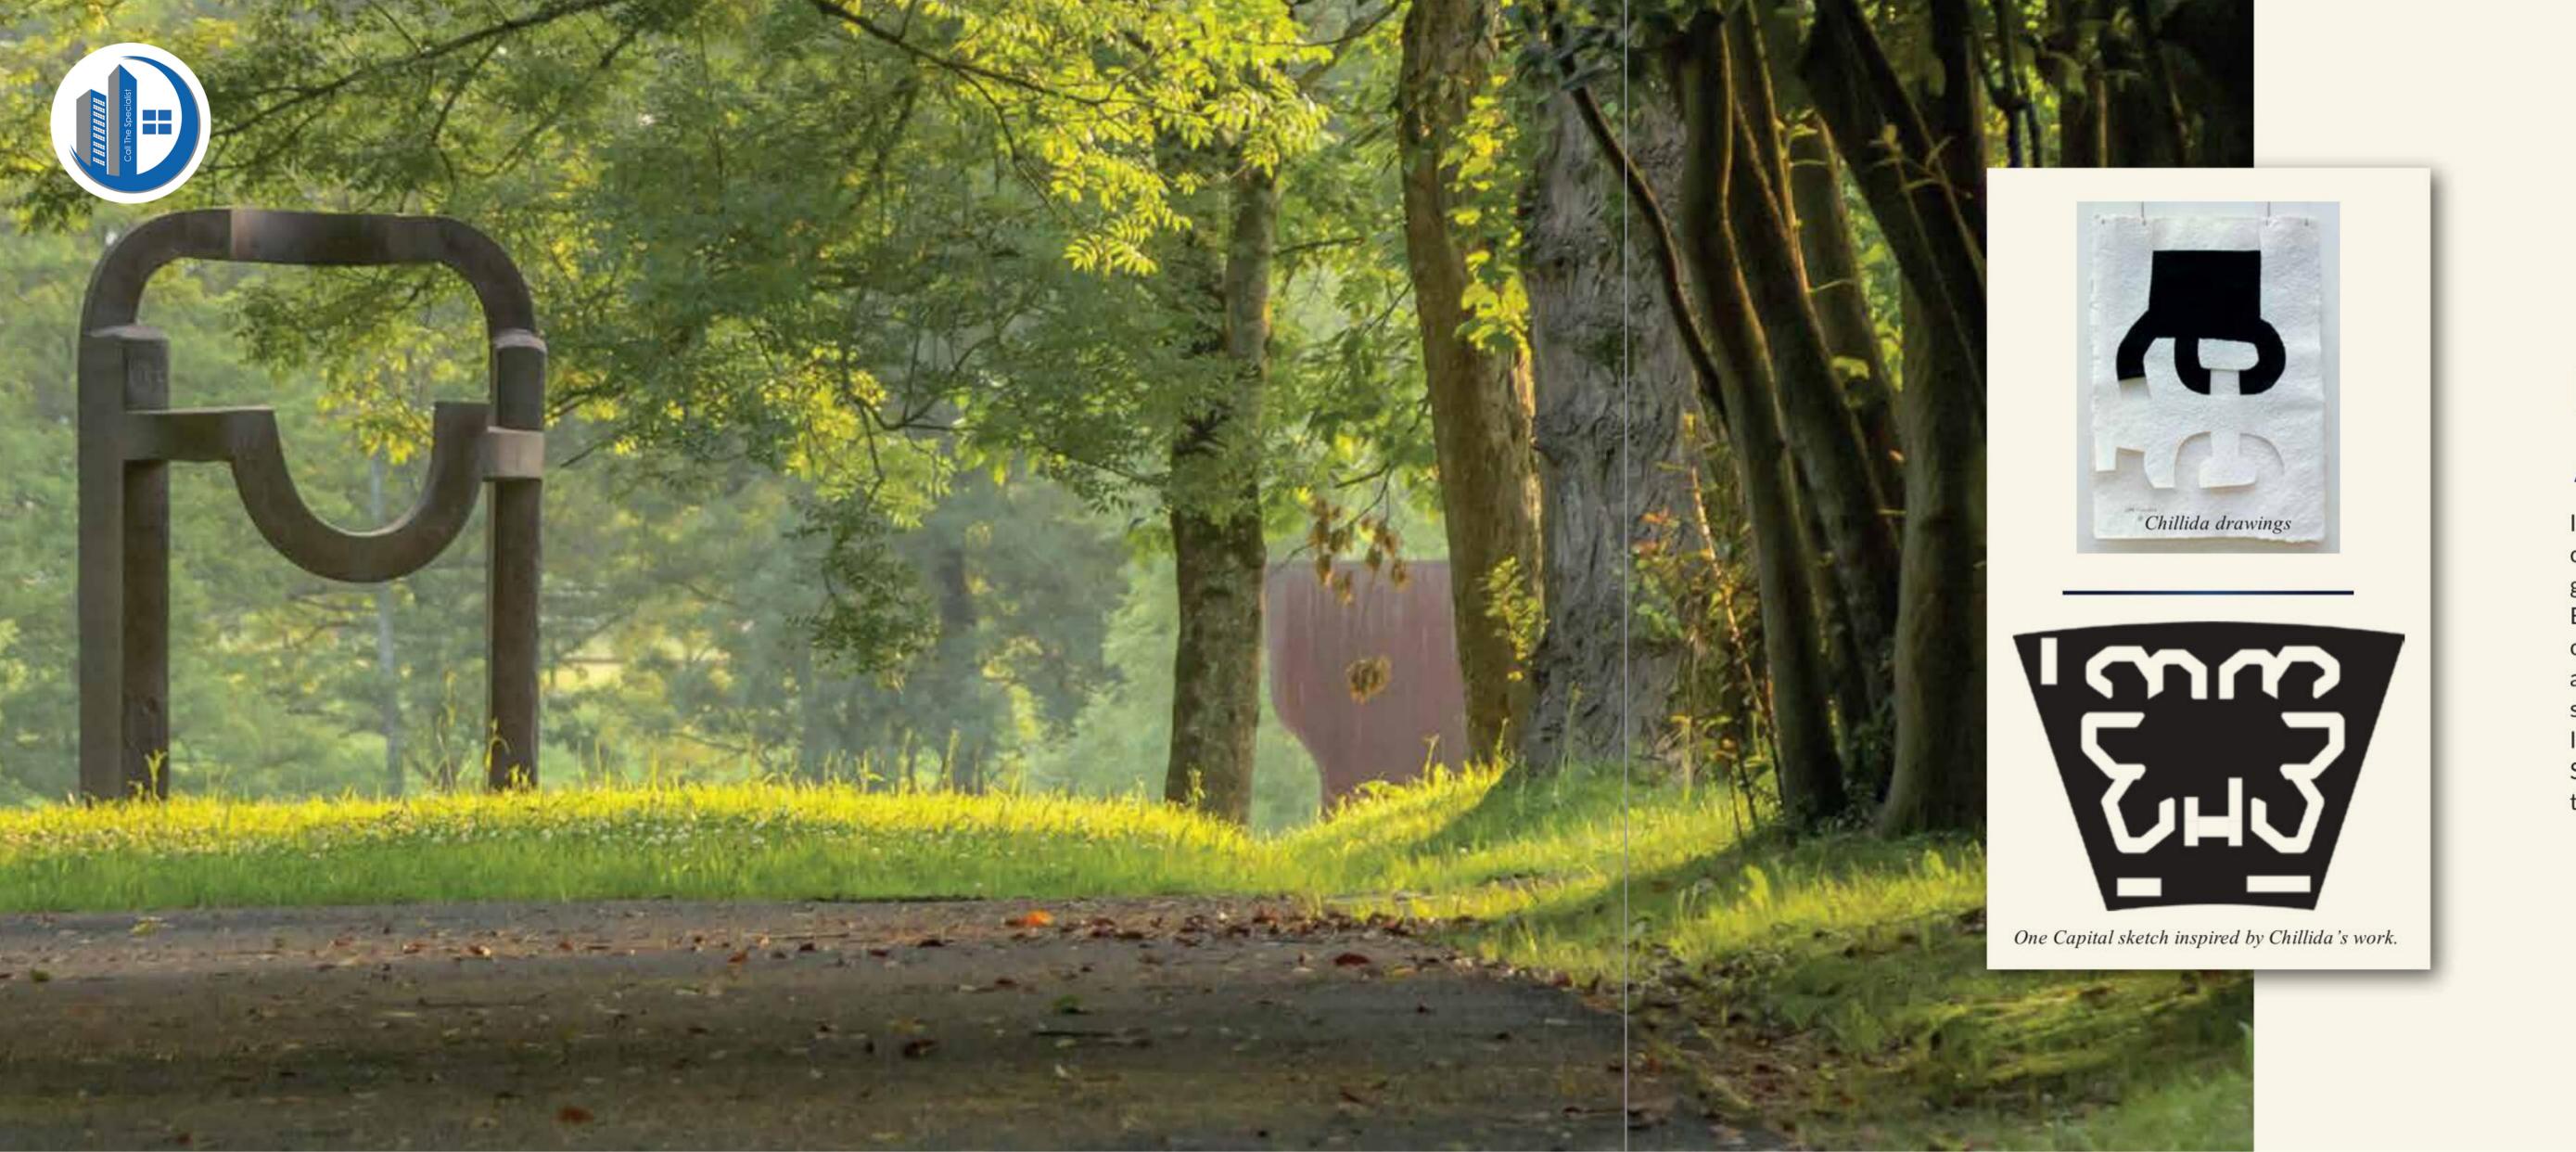

# INSPIRED BY ART...

Inspiration always firstly come from the site, light, climate and topography and secondly from the geometry, technique, experience, creativity and art. Everything is merged together through spatial operations that are interesting for us from an architectural point of view generating the project solution.

In this particular case we have followed the works of Spanish International sculpturist, Eduardo Chillida, that worked with the ideas of massive and void.

# AND INSPIRED BY NATURE

Following the powerful profile of Khairi Murat Reserved Forest and the ancient traces of Margala Hills, we have tried to incorporate that contours same as part of the heart of the project, creating a vibrant skyline in the new development.