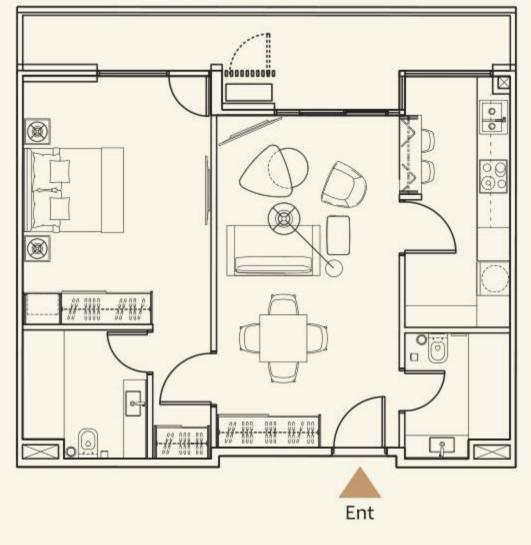

#### 2 BED APARTMENT

Two Bed Apartment

Covered Area 1229.99 sq ft

Terrace
216.14 sq ft
Total

1446.13 sq ft

#### 2 BED DUPLEX APARTMENT

Two Bed Duplex Apartment (Ground Floor)

Covered Area

568.87 sft

**Terrace** 90.74 sft

**Total** 659.61 sft

Two Bed Duplex Apartment

(First Floor)