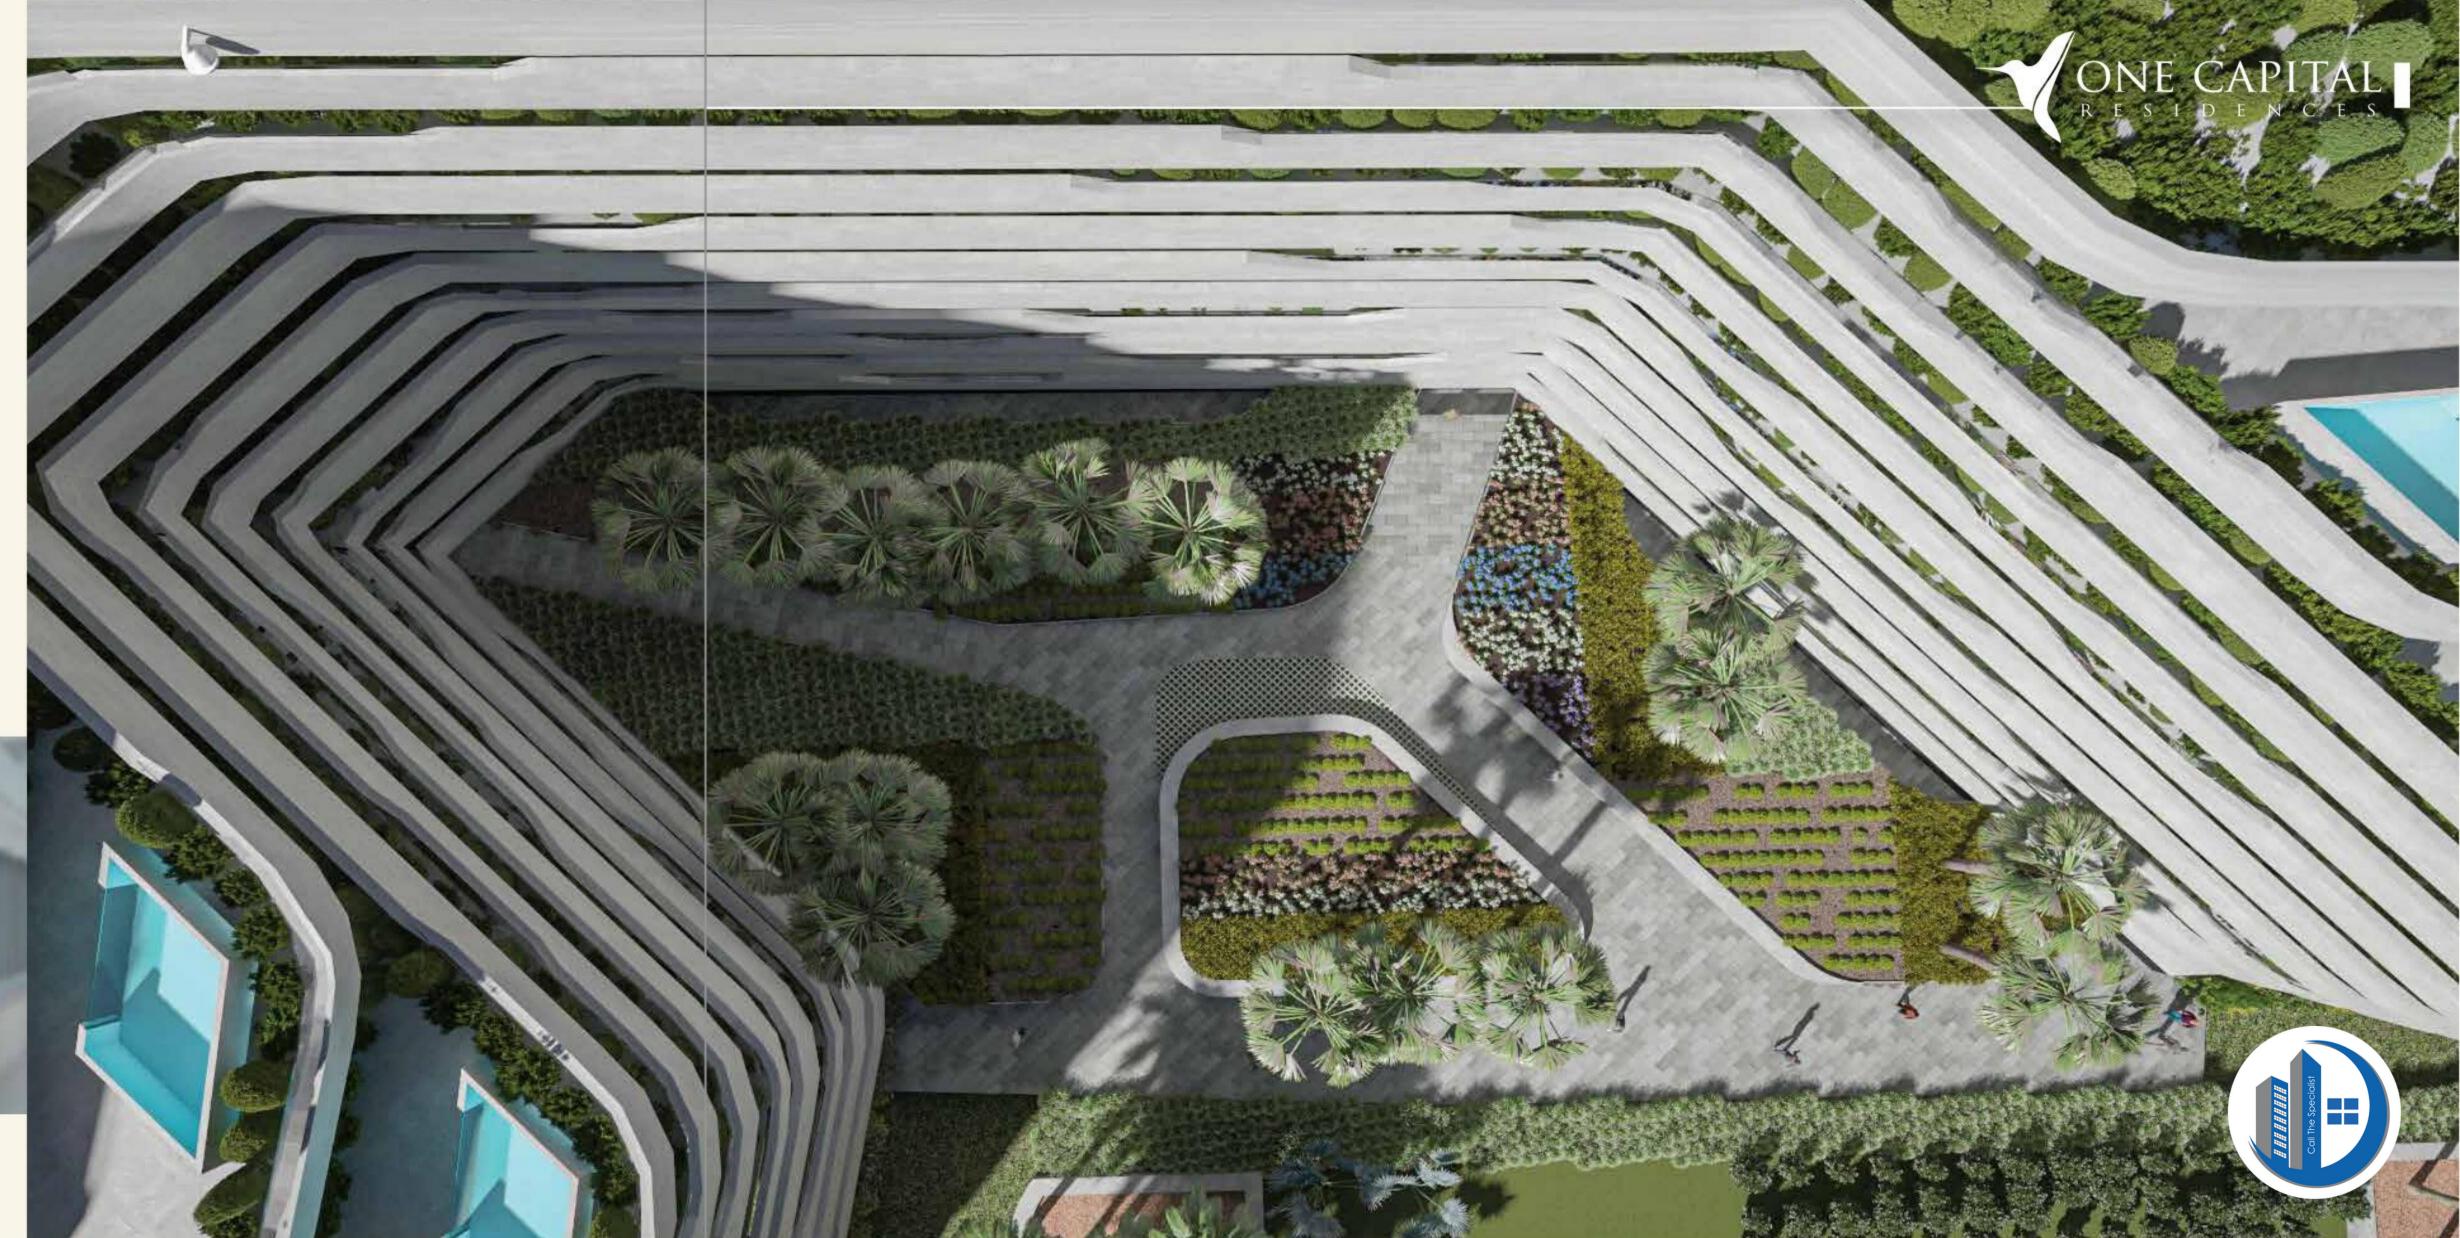

### **GREEN LIFE**

Discover a serene and beautiful environment around you with a total surface of 160,000 sqft of green areas, from a Central Park to roof gardens, creating a pollution free and sustainable environment, providing you a place to live closer to nature.

### KIDS FRIENDLY

A place where families can spend their quality time exploring and discovering together. Kid's playground areas, BarBq spaces, Pergolas, and Walking paths are located inside the park, with no cars neither roads. With all this at your doorstep, living life to it's fullest will simply be a part of your every day life.

## SPORTS FACILITIES

We care about you and your loved ones thats why we are providing you a community surrounded by 90,400 sq. ft of Sport Facilities, Gyms, Swimming Pools, Skate park and Basketball court with 1.75 km walkways. One Capital is a place where you can experience all the charms of a luxurious and healthy life.