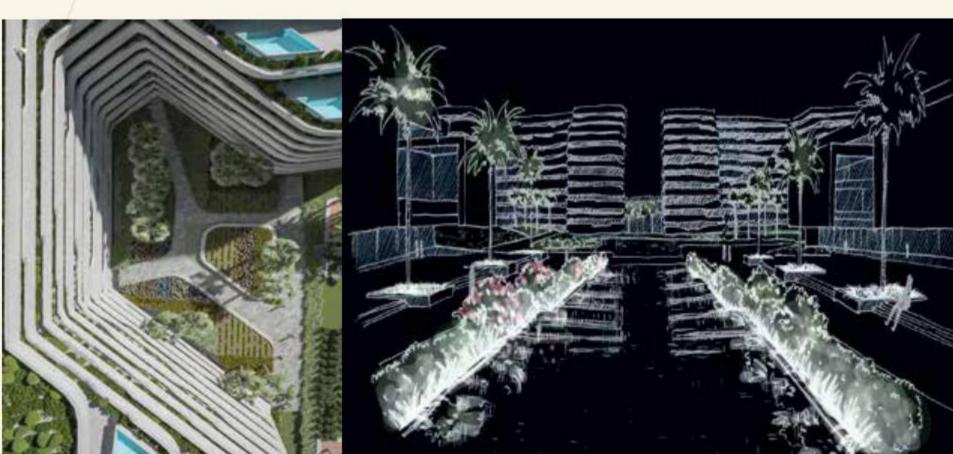

### **GREEN LIFE**

Discover a serene and beautiful environment around you with a total surface of 160,000 sqft of green areas, from a Central Park to roof gardens, creating a pollution free and sustainable environment, providing you a place to live closer to nature.

### KIDS FRIENDLY

A place where families can spend their quality time exploring and discovering together. Kid's playground areas, BarBq spaces, Pergolas, and Walking paths are located inside the park, with no cars neither roads. With all this at your doorstep, living life to it's fullest will simply be a part of your every day life.