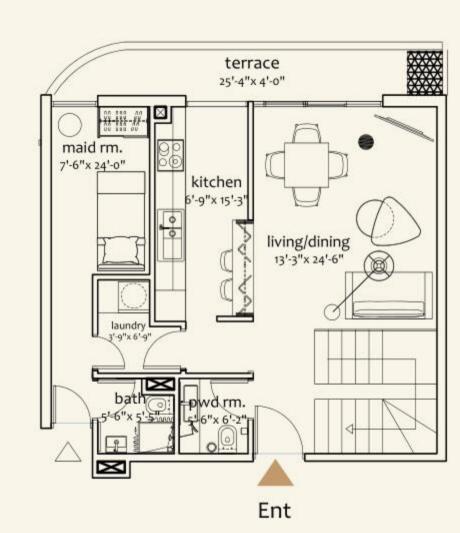

#### 2 BED DUPLEX APARTMENT

Two Bed Duplex Apartment (Ground Floor)

Covered Area

568.87 sft

**Terrace** 90.74 sft

**Total** 659.61 sft

Two Bed Duplex Apartment

(First Floor)

Covered Area 1190.49 sft

Terrace

222.49 sft

Total

1412.98 sft

<sup>\*</sup> These plans represent the typical layout of each type of apartment. For precise details plan please see the apartment plans provided in project showcase.