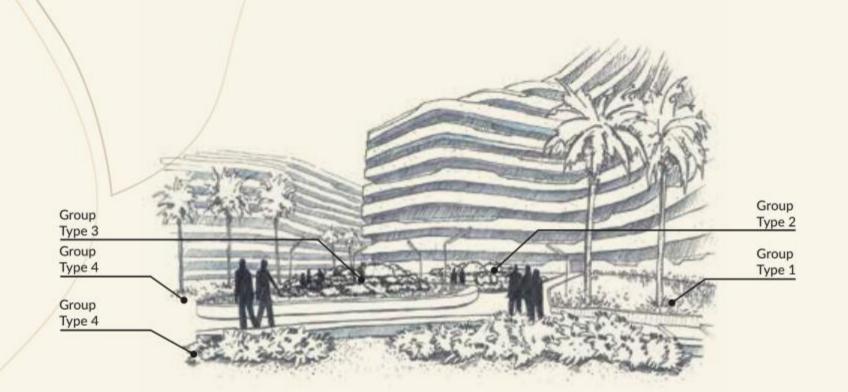

# LANDSCAPE DESIGN

iameter: up to 4 m Bougainvillea Spp Bougainvillea Spp Height: rom 0.1 - 1 m up to 30 m **Dianella tasmanica** Dianella tasmanica Height: up to 0.5 - 2 m