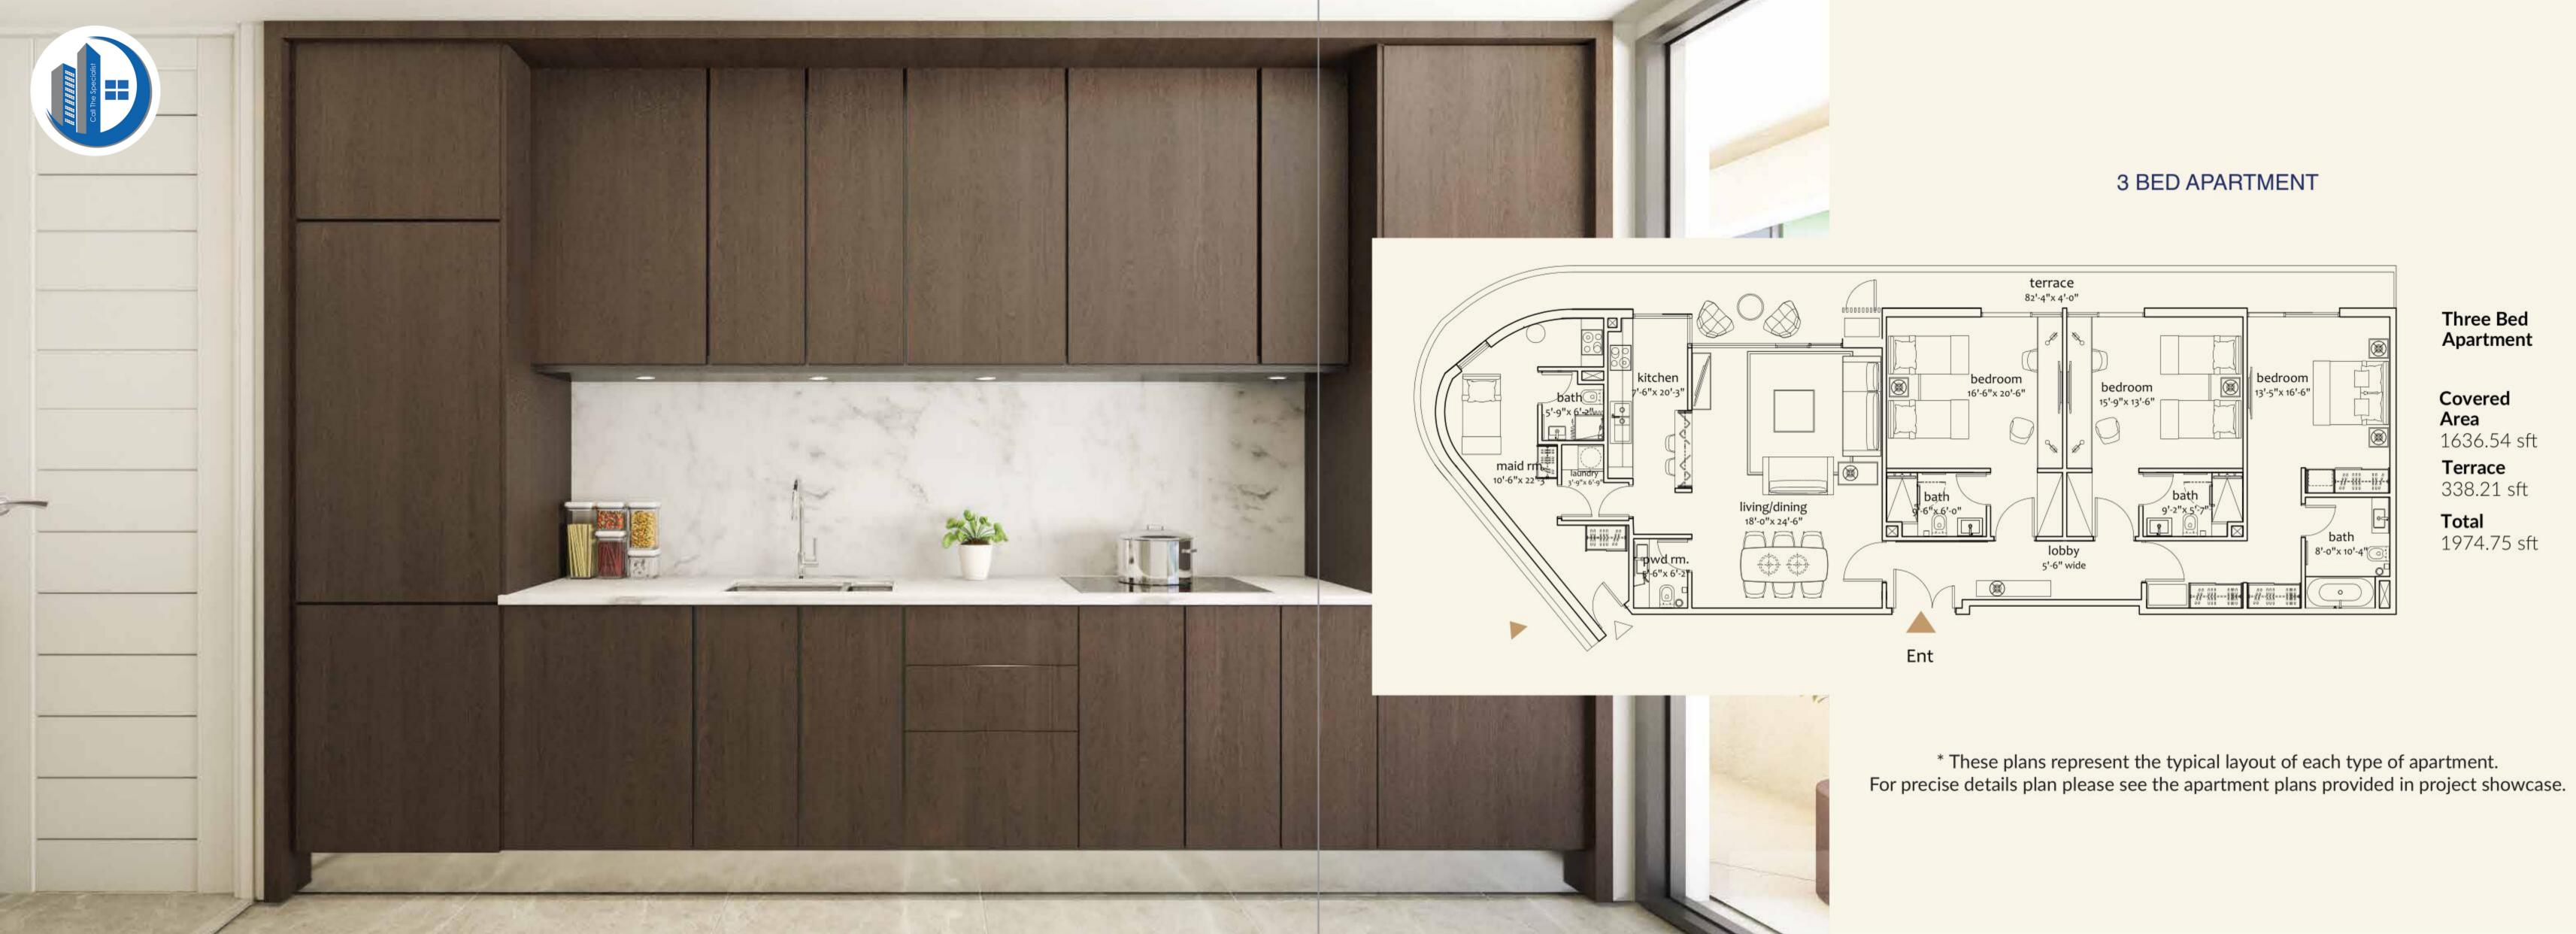

# APARTMENTS TYPOLOGIES

Covered Area 1190.49 sft

Terrace

222.49 sft

Total

1412.98 sft

<sup>\*</sup> These plans represent the typical layout of each type of apartment. For precise details plan please see the apartment plans provided in project showcase.

<sup>\*</sup> These plans represent the typical layout of each type of apartment. For precise details plan please see the apartment plans provided in project showcase.