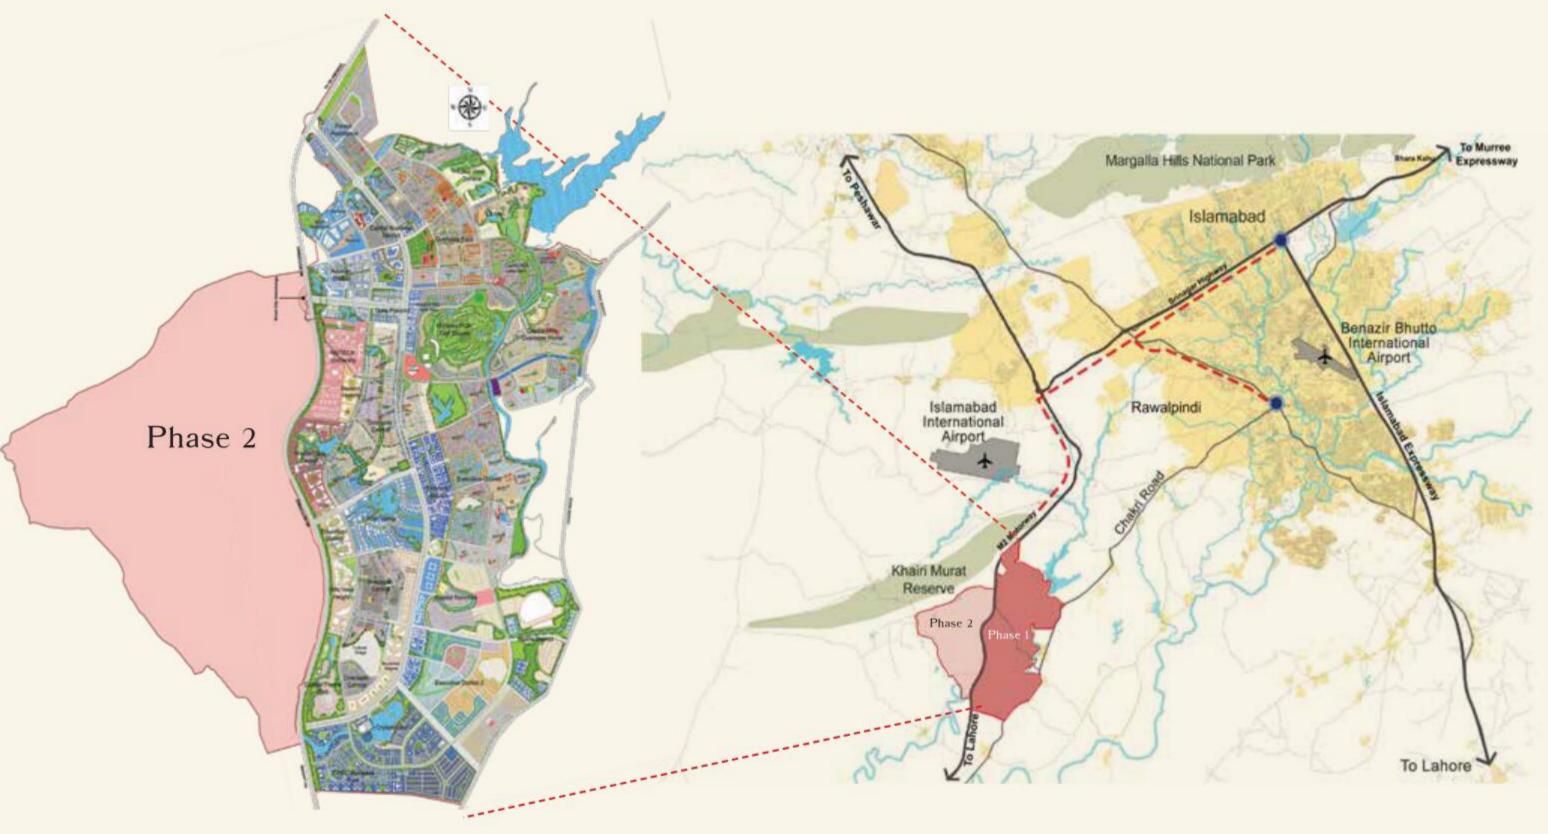

# MASTER PLAN CAPITAL SMART CITY

Capital Smart City location is under foothills of Khairi Murat Reserved Forest in northern Pakistan between the historical cities of Lahore and Peshawar on M-2 Motorway.

### ONE CAPITAL LOCATION