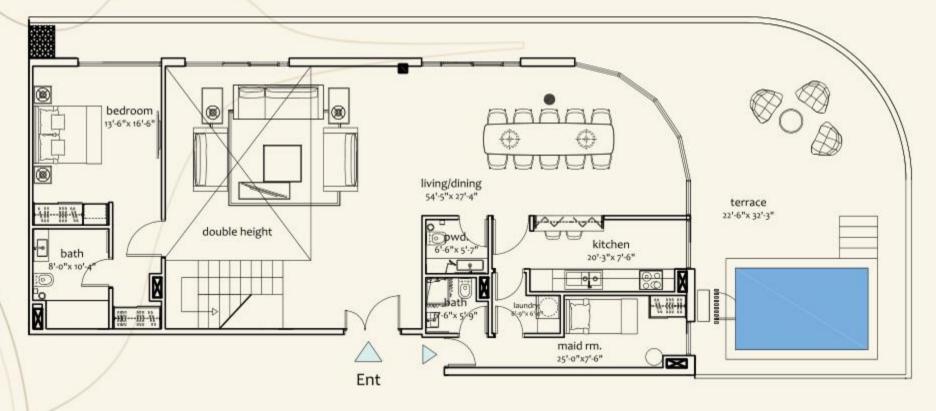

#### 3 BED DUPLEX APARTMENT

Three Bed Duplex Apartment (Ground Floor)

Covered Area 1054.00 sft Terrace 226.47 sft Total 1280.47 sft terrace
3'-9" wide

bedroom
15'-8"x 12'-9"

look below

Three Bed

Duplex Apartment

(First Floor)

Covered Area 785.87 sft Terrace 92.35 sft Total 878.22 sft

\* These plans represent the typical layout of each type of apartment.

For precise details plan please see the apartment plans provided in project showcase.