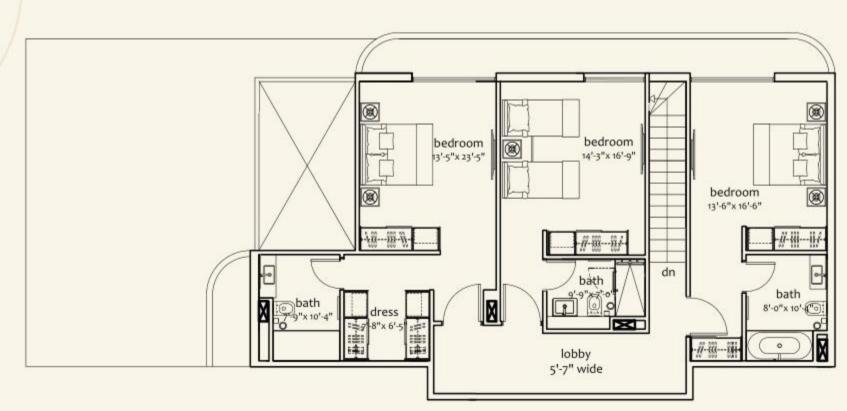

### IMPRESSIVE LAYOUT PLAN

A series of typologies have been developed that optimize the surfaces to the maximum and minimize the general services for a lower maintenance.

Similarly, "smart" corridors are used that allow the maintenance of the largest possible number of housing facilities from outside.

The rooms always have continuity on the outdoor balconies overlooking the central park and the mountains. An outdoor space for Ac units has been incorporated to avoid bad visual impacts in the complex.