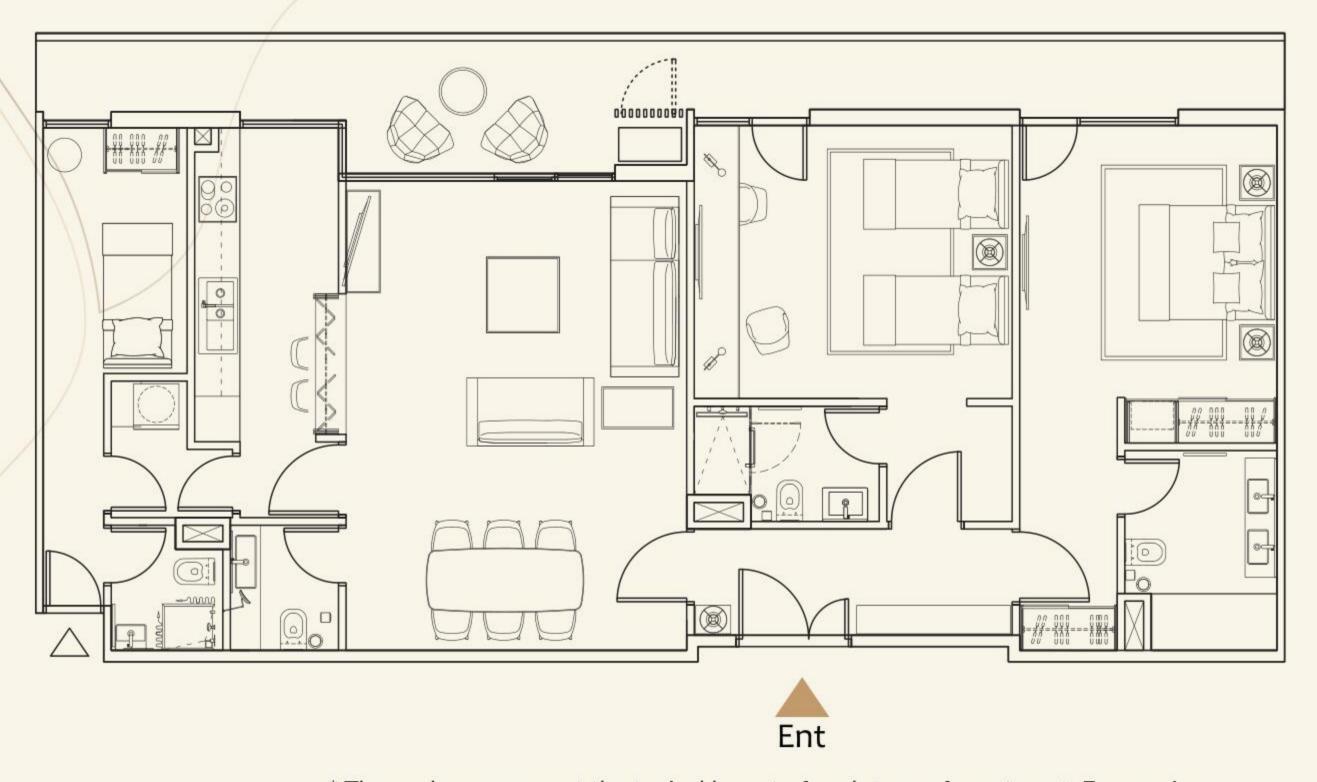

### IMPRESSIVE LAYOUT PLAN

A series of typologies have been developed that optimize the surfaces to the maximum and minimize the general services for a lower maintenance.

Similarly, "smart" corridors are used that allow the maintenance of the largest possible number of housing facilities from outside.

The rooms always have continuity on the outdoor balconies overlooking the central park and the mountains. An outdoor space for Ac units has been incorporated to avoid bad visual impacts in the complex.