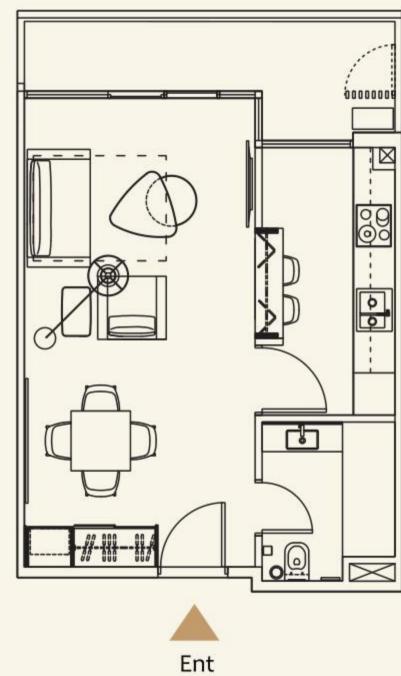

#### STUDIO APARTMENT

Studio Apartment

Covered Area

401.20 sft **Terrace** 

82.13 sft

**Total** 483.32 sft

#### 1 BED APARTMENT

One Bed Apartment

Covered Area 660.47 sft Terrace 135.19 sft

795.77 sft

Total