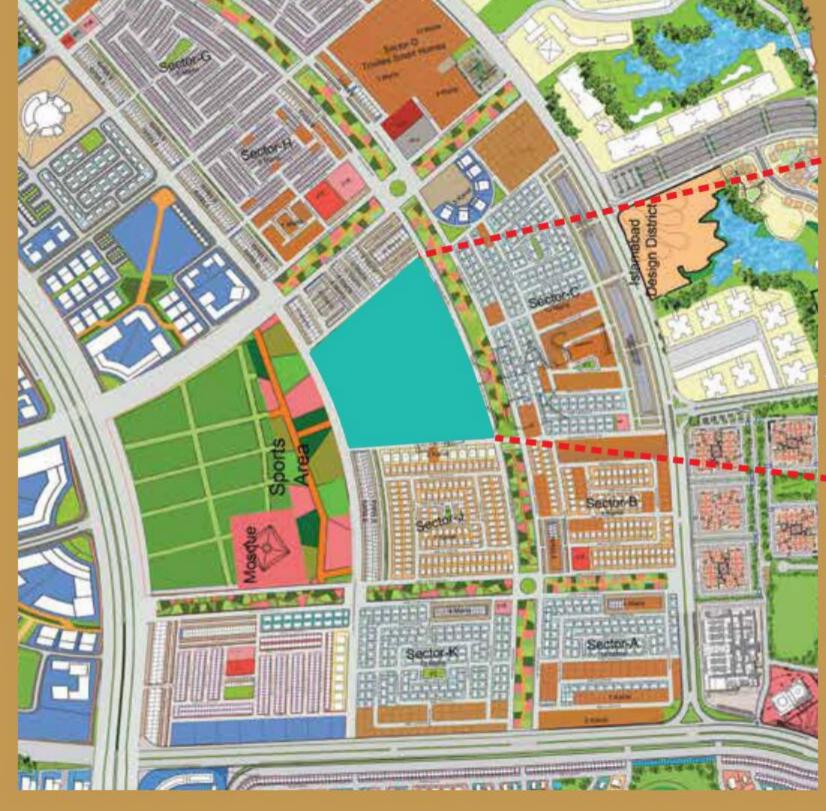

f Future Developments Holdings (Pvt.) Ltd. (FDHL), the leading real estate developer and asset management company operating in Pakistan. Situated on the M2 Motorway, Chakri Road and Rawalpindi Ring Road near the New Islamabad International Airport and the eastern route of CPEC.

A model for environmentally stable development, pioneering an advanced and sustainable future in the region.











5-7 Minutes Dirve from New Islamabad International Airport





Seamless Metro Bus Connection

to New Islamabad International Airport & Islamabad City





One Capital

# MASTER PLAN CAPITAL SMART CITY

Capital Smart City location is under foothills of Khairi Murat Reserved Forest in northern Pakistan between the historical cities of Lahore and Peshawar on M-2 Motorway.

### ONE CAPITAL LOCATION









# ONE CAPITAL RESIDENCES

### CAPITAL SMART CITY

PIONEERING THE SUSTAINABLE FUTURE OF PAKISTAN

# PERFECTION IS IN THE DETAILS







# INSPIRED BY ART...

Inspiration always firstly come from the site, light, climate and topography and secondly from the geometry, technique, experience, creativity and art. Everything is merged together through spatial operations that are interesting for us from an architectural point of view generating the project solution.

In this particular case we have followed the works of Spanish International sculpturist, Eduardo Chillida, that worked with the ideas of massive and void.

# AND INSPIRED BY NATURE

Following the powerful profile of Khairi Murat Reserved Forest and the ancient traces of Margala Hills, we have tried to incorporate that contours