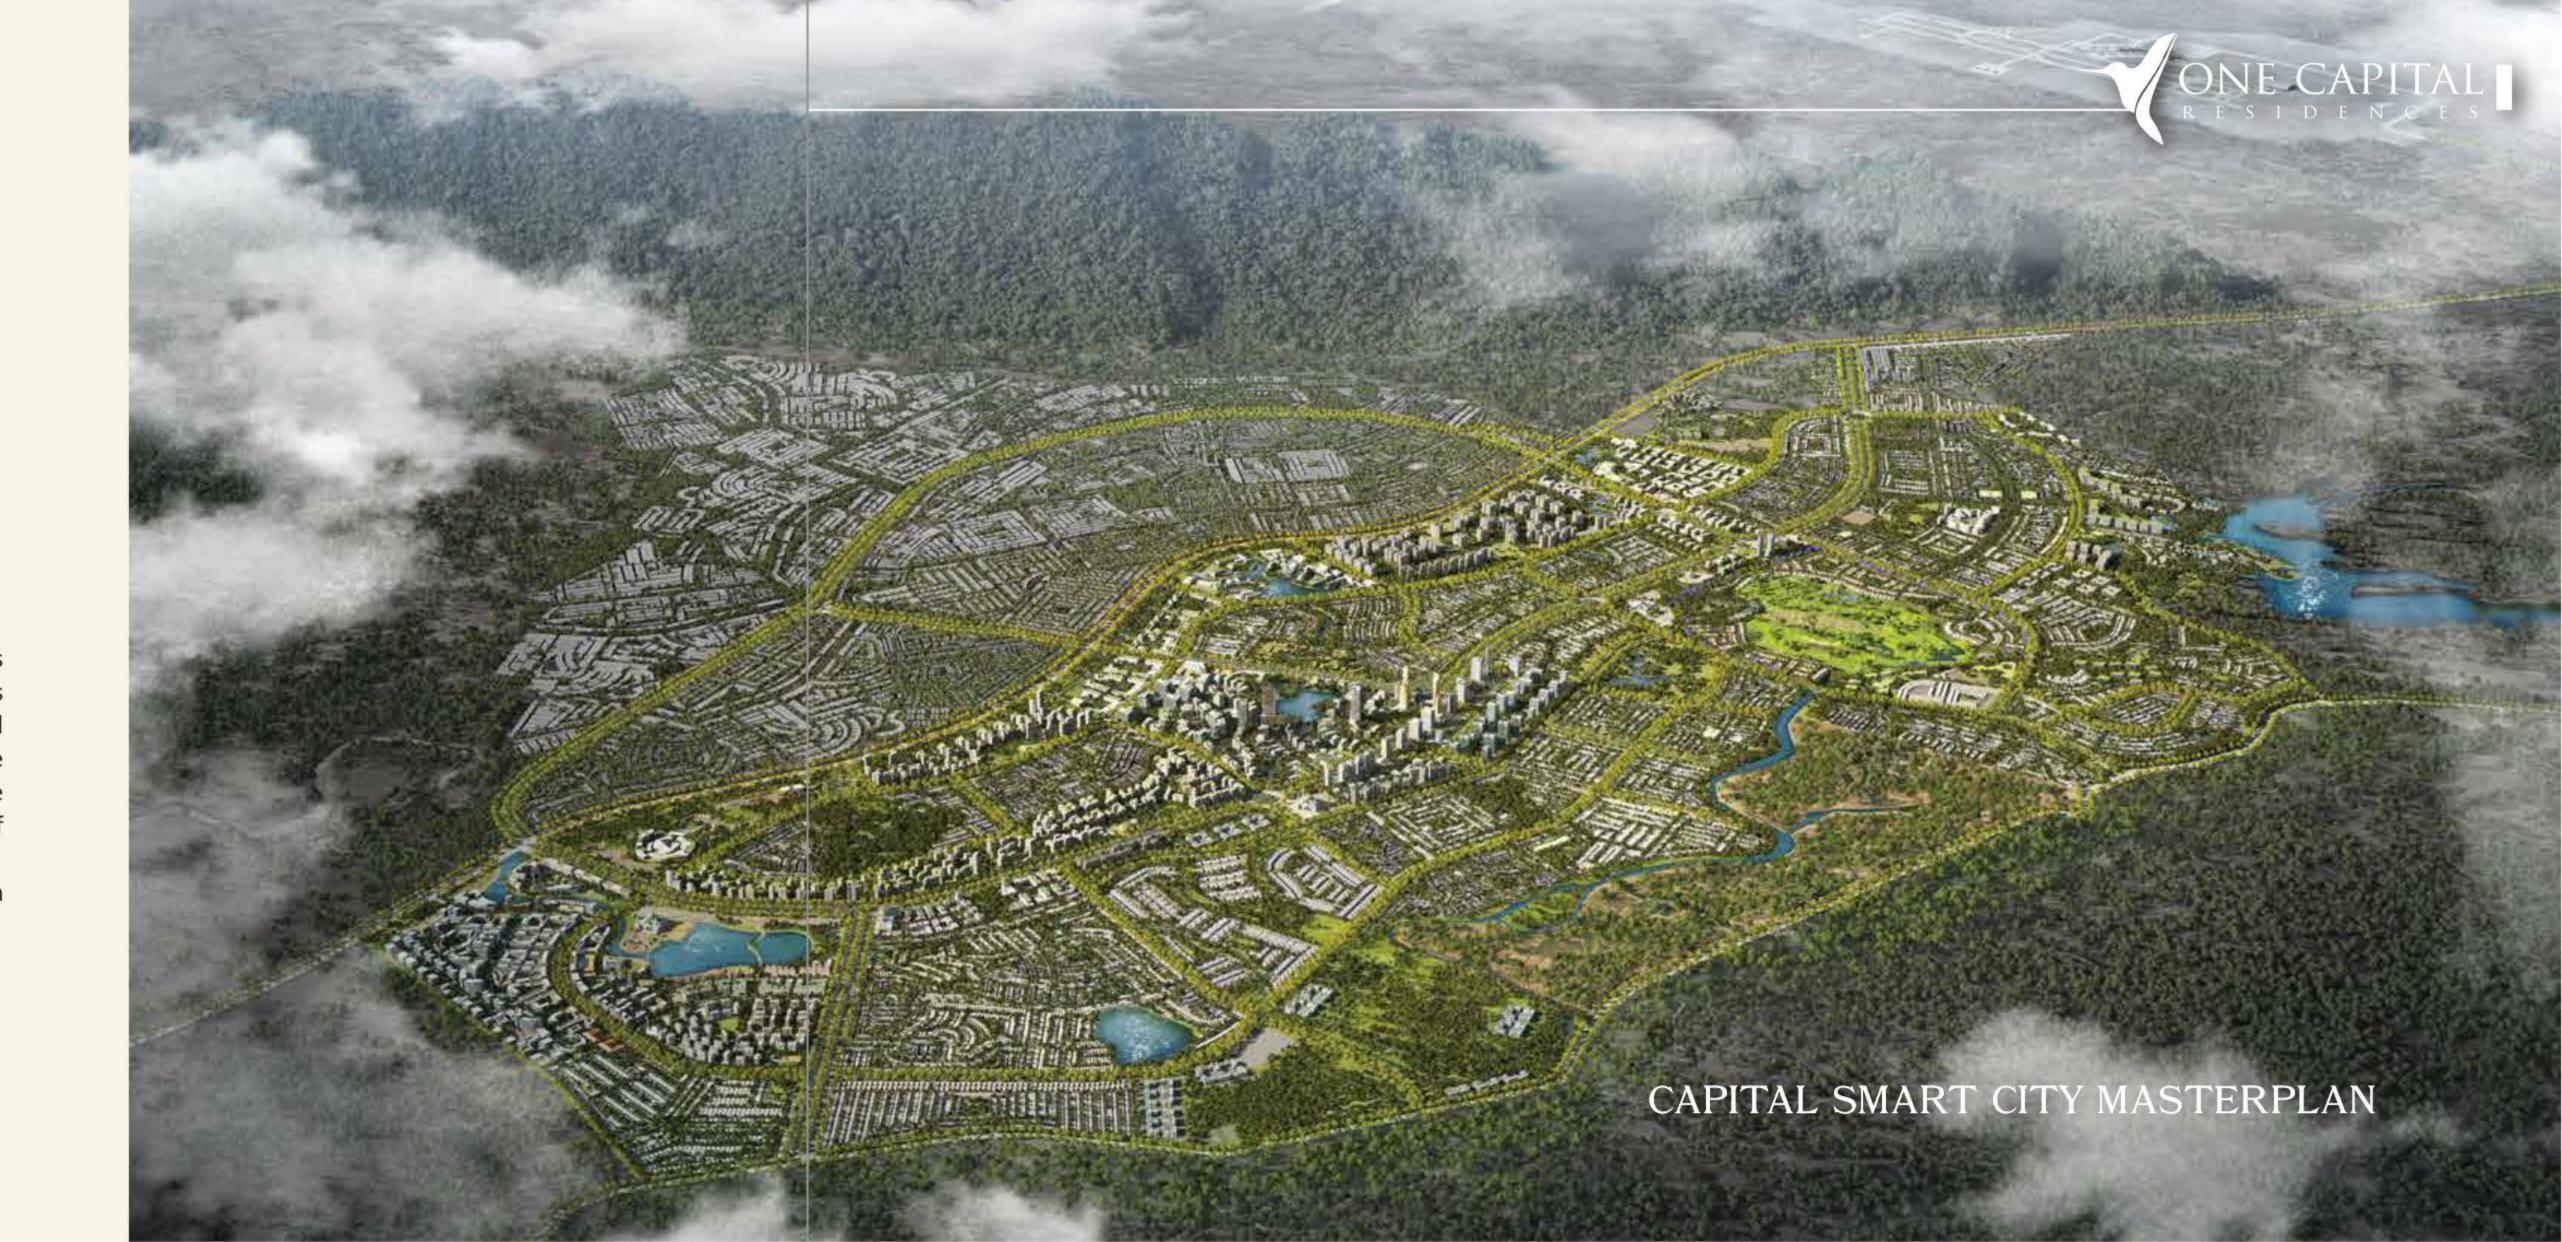

# MASTER PLAN CAPITAL SMART CITY

Capital Smart City location is under foothills of Khairi Murat Reserved Forest in northern Pakistan between the historical cities of Lahore and Peshawar on M-2 Motorway.

### CAPITAL SMART CITY

PIONEERING THE SUSTAINABLE FUTURE OF PAKISTAN