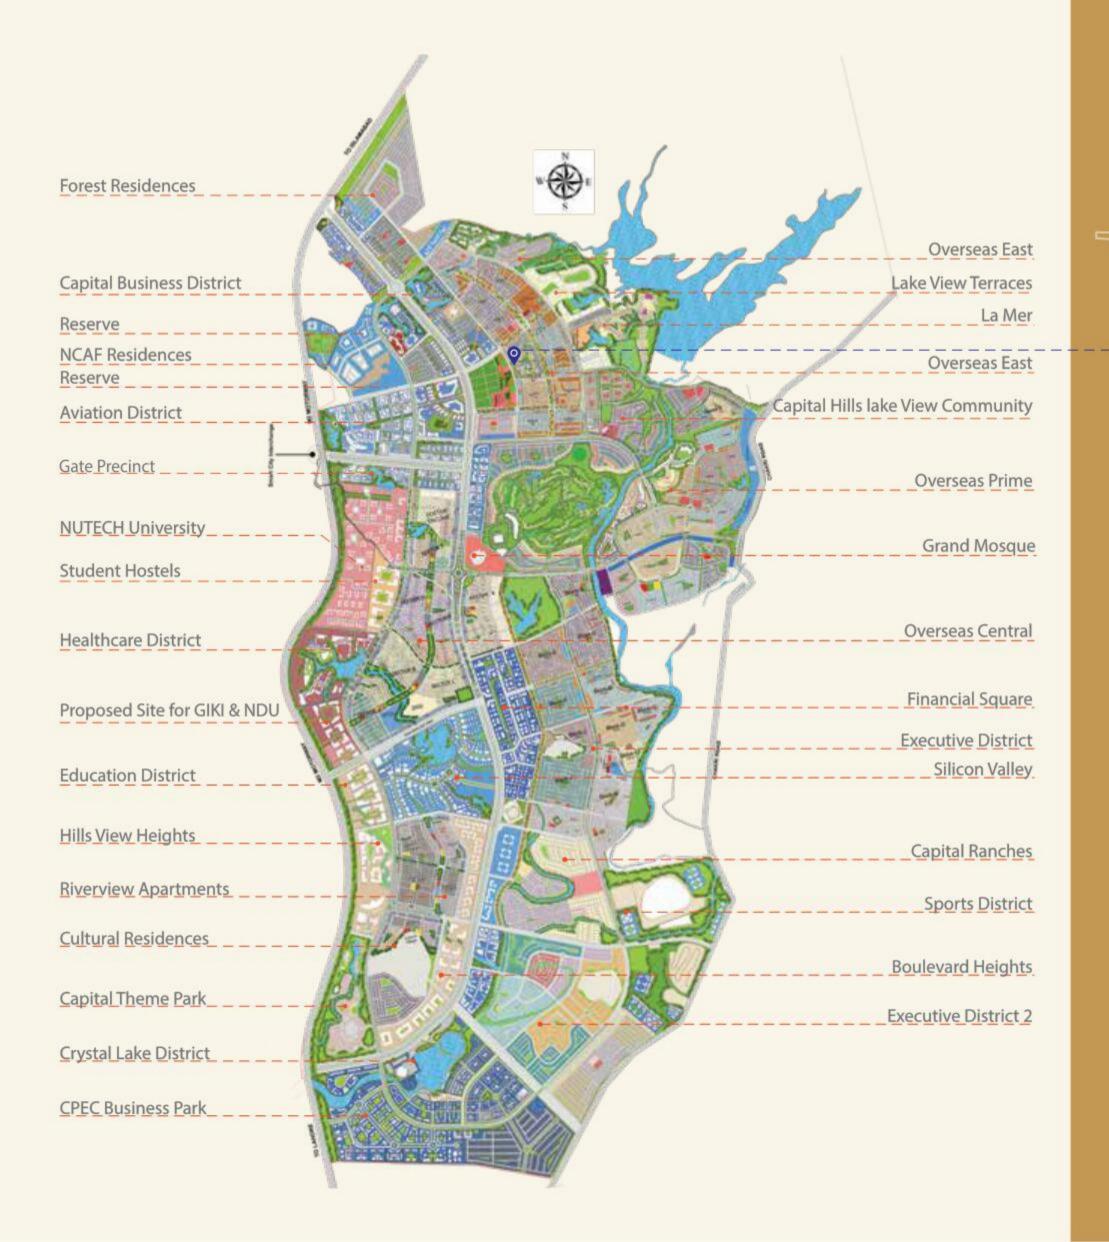

gion of South Asia, which is why it is perfect abode for Capital Smart City.

# CAPITAL SMART CITY PIONEERING THE SUSTAINABLE FUTURE OF PAKISTAN

The first ever smart city of Pakistan located in the heart of its Capital. A quality housing project of Future Developments Holdings (Pvt.) Ltd. (FDHL), the leading real estate developer and asset management company operating in Pakistan. Situated on the M2 Motorway, Chakri Road and Rawalpindi Ring Road near the New Islamabad International Airport and the eastern route of CPEC.

A model for environmentally stable development, pioneering an advanced and sustainable future in the region.











5-7 Minutes Dirve from New Islamabad International Airport





Seamless Metro Bus Connection

to New Islamabad International Airport & Islamabad City





One Capital

# MASTER PLAN CAPITAL SMART CITY

Capital Smart City location is under foothills of Khairi Murat Reserved Forest in northern Pakistan between the historical cities of Lahore and Peshawar on M-2 Motorway.

### ONE CAPITAL LOCATION









# ONE CAPITAL RESIDENCES

### CAPITAL SMART CITY

PIONEERING THE SUSTAINABLE FUTURE OF PAKISTAN

# PERFECTION IS IN THE DETAILS







# INSPIRED BY ART...

Inspiration always firstly come from the site, light, climate and topography and secondly from the geometry, technique, experience, creativity and art. Everything is merged together through spatial operations that are interesting for us from an architectural point of view generating the project solution.

In this particular case we have followed the works of Spanish International scul