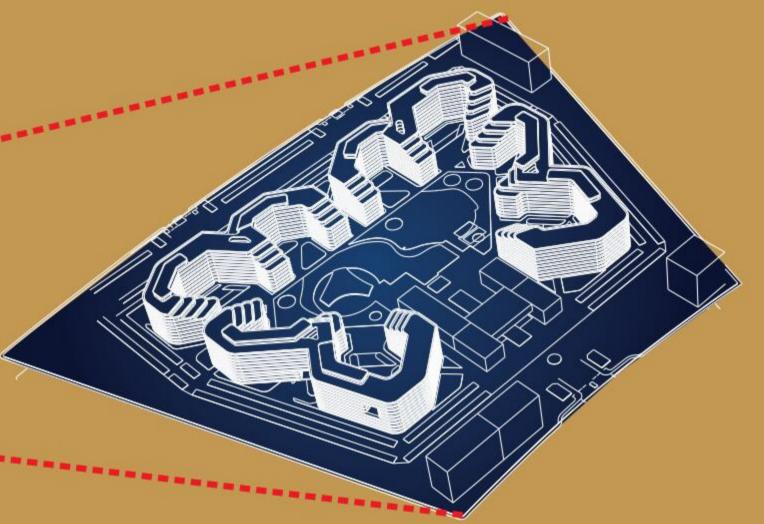

# MASTER PLAN CAPITAL SMART CITY

Capital Smart City location is under foothills of Khairi Murat Reserved Forest in northern Pakistan between the historical cities of Lahore and Peshawar on M-2 Motorway.

# AND INSPIRED BY NATURE

Following the powerful profile of Khairi Murat Reserved Forest and the ancient traces of Margala Hills, we have tried to incorporate that contours same as part of the heart of the project, creating a vibrant skyline in the new development.