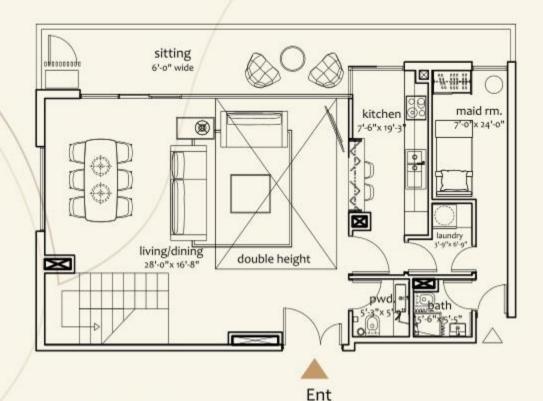

#### 4 BED DUPLEX APARTMENT

Covered Area 1191.24 sft Terrace 320.44 sft Total 1511.68 sft

Covered Area 1190.49 sft Terrace 222.49 sft Total 1412.98 sft

\* These plans represent the typical layout of each type of apartment.

For precise details plan please see the apartment plans provided in project showcase.