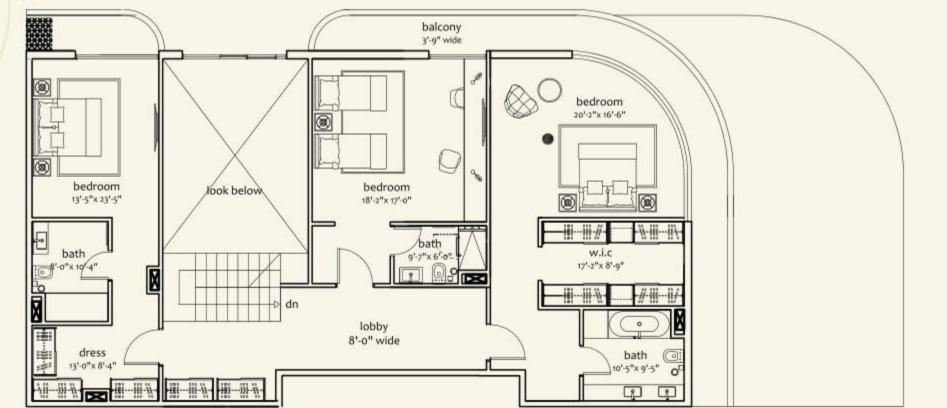

#### 3 BED DUPLEX APARTMENT

Three Bed Duplex Apartment (Ground Floor)

Covered Area 1054.00 sft Terrace 226.47 sft Total 1280.47 sft terrace
3'-9" wide

bedroom
15'-8"x 12'-9"

look below

Three Bed

Duplex Apartment

(First Floor)

Covered Area 785.87 sft Terrace 92.35 sft Total 878.22 sft

\* These plans represent the typical layout of each type of apartment.

For precise details plan please see the apartment plans provided in project showcase.